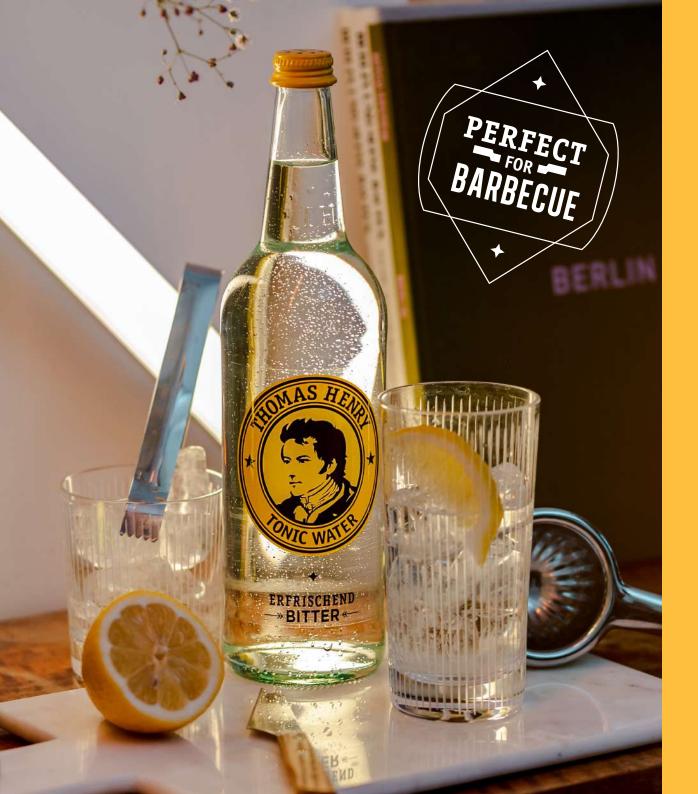

Muhhhhhh GIN & Marchaelter

> 40 ML GIN THOMAS HENRY TONIC WATER LEMON

**GLASS:** LONGDRINK / HIGHBALL / COPA GLASS METHOD: BUILD IN GLASS

| PREPARATION: |                             |
|--------------|-----------------------------|
| STEP 1:      | FILL A GLASS WITH ICE CUBES |
| STEP 2:      | POUR IN GIN                 |
| STEP 3:      | TOP OFF WITH TONIC WATER    |
| STEP 4:      | GARNISH WITH LEMON ZEST     |