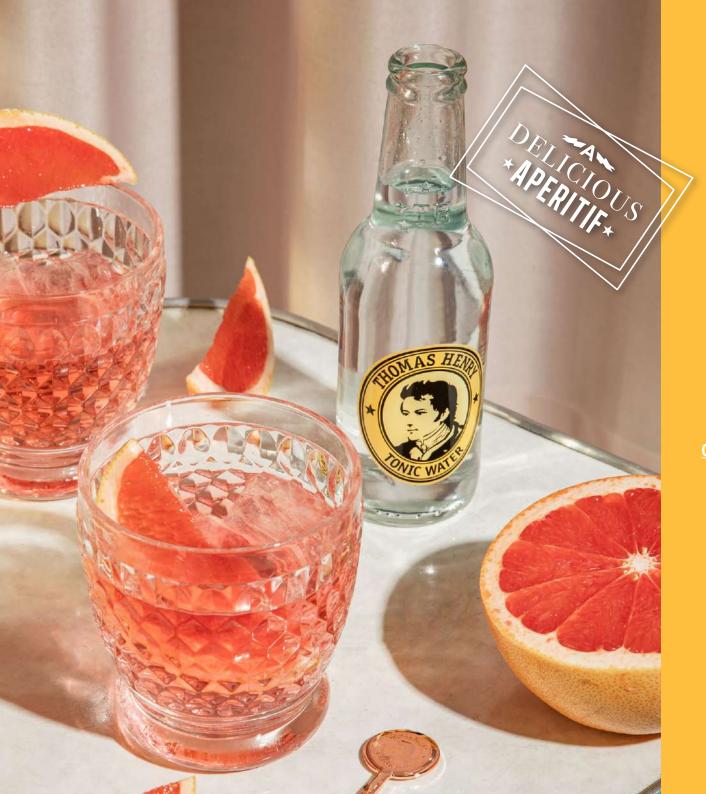

## 1 | ROSÉ & TONIC

2 | BOTANICAL VERMOUTH TONIC

## Anhhhhhhhh ROSÉ & >>>TONC «-<

50 ML ROSÉ VERMOUTH (E.G. BELSAZAR) THOMAS HENRY TONIC WATER ORANGE / GRAPEFRUIT

**GLASS:** LONGDRINK / HIGHBALL / WINE GLASS <u>METHOD:</u> BUILD IN GLASS

#### **PREPARATION:**

| STEP 1: | FILL A GLASS WITH ICE CUBES |
|---------|-----------------------------|
| STEP 2: | POUR IN VERMOUTH            |
| STEP 3: | TOP OFF WITH TONIC WATER    |
| STEP 4: | GARNISH WITH AN ORANGE ZEST |
|         | OR GRAPEFRUIT SLICE         |
|         |                             |