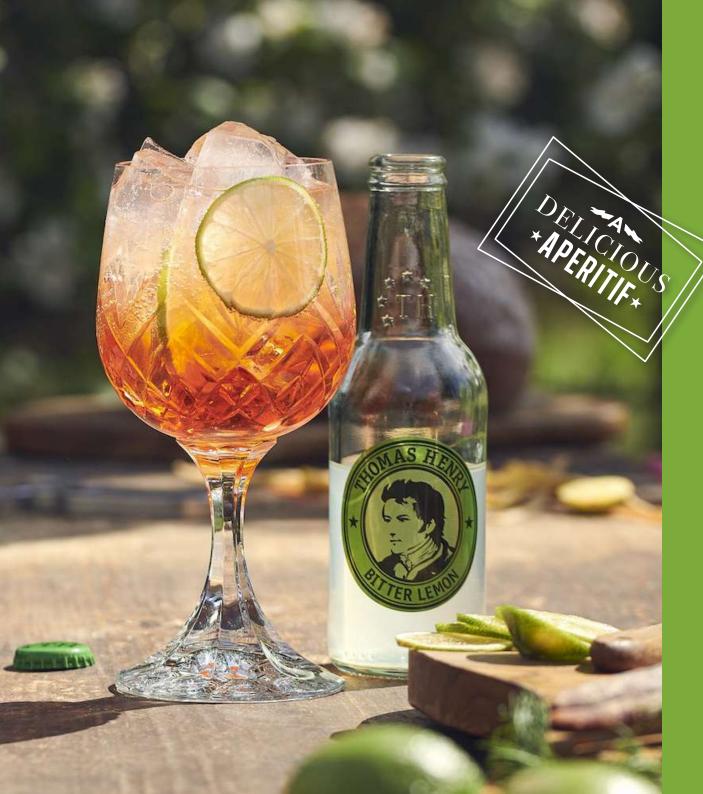

#### CHEERS

40 ML CAMPARI 1 SPLASH OF GRAPEFRUIT JUICE THOMAS HENRY BITTER LEMON GRAPEFRUIT / LIME

> GLASS: WINE GLASS METHOD: BUILD IN GLASS

| REPARATION: |                              |
|-------------|------------------------------|
| TEP 1:      | FILL A GLASS WITH ICE CUBES  |
| TEP 2:      | POUR IN CAMPARI AND ADD      |
|             | A SPLASH OF GRAPEFRUIT JUICE |

STEP 3:

STEP 4:

| GARNISH WITH A GRAPEFRUI | Т |
|--------------------------|---|
| ZEST OR LIME SLICE       |   |
|                          |   |

TOP OFF WITH BITTER LEMON