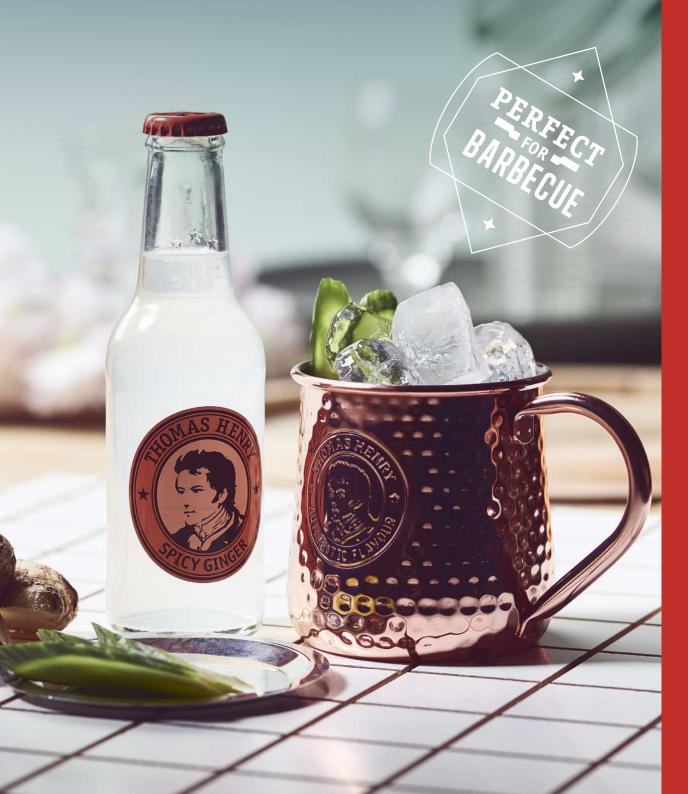

## 7 | MOSCOW MULE

CHEERS

40 ML VODKA 10 ML LIME JUICE THOMAS HENRY GINGER BEER CUCUMBER

GLASS: COPPER MUG METHOD: BUILD IN GLASS

| PREPARATION: |                            |
|--------------|----------------------------|
| STEP 1:      | FILL A MUG WITH ICE CUBES  |
| STEP 2:      | ADD GIN AND LIME JUICE     |
| STEP 3:      | TOP OFF WITH GINGER BEER   |
| STEP 4:      | GARNISH WITH TWO SLICES OF |
|              | CUCUMBER                   |