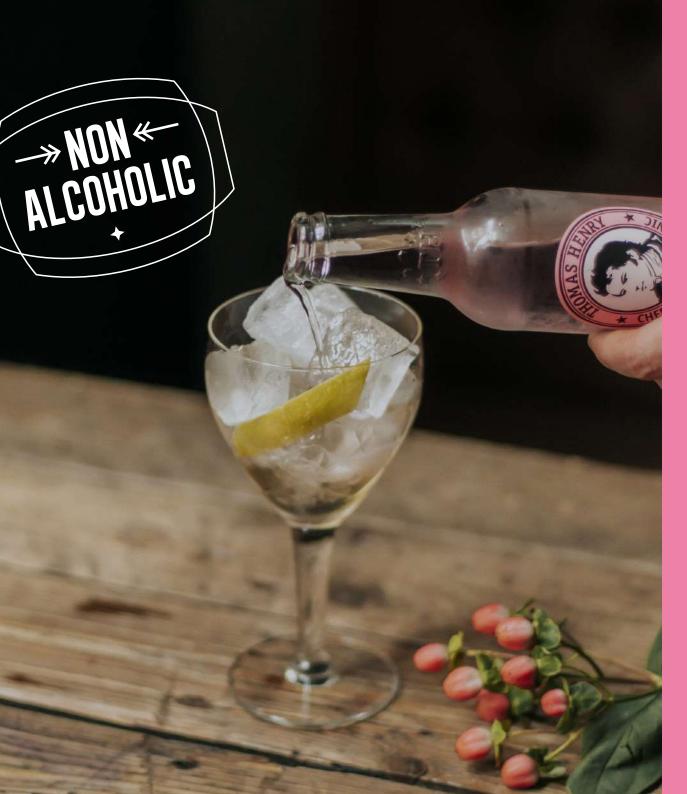

## 

15 ML VERJUS THOMAS HENRY CHERRY BLOSSOM TONIC LIME / LEMON

<u>GLASS:</u> WINE GLASS / LONGDRINK <u>METHOD:</u> BUILD IN GLASS

| PREPARATION: |                                |
|--------------|--------------------------------|
| STEP 1:      | FILL VERJUS AND ICE CUBES INTO |
|              | A GLASS                        |
| STEP 2:      | TOP OFF WITH CHERRY BLOSSOM    |
|              | TONIC                          |
| STEP 3:      | GARNISH WITH A LIME OR LEMON   |
|              | ZEST                           |
|              |                                |